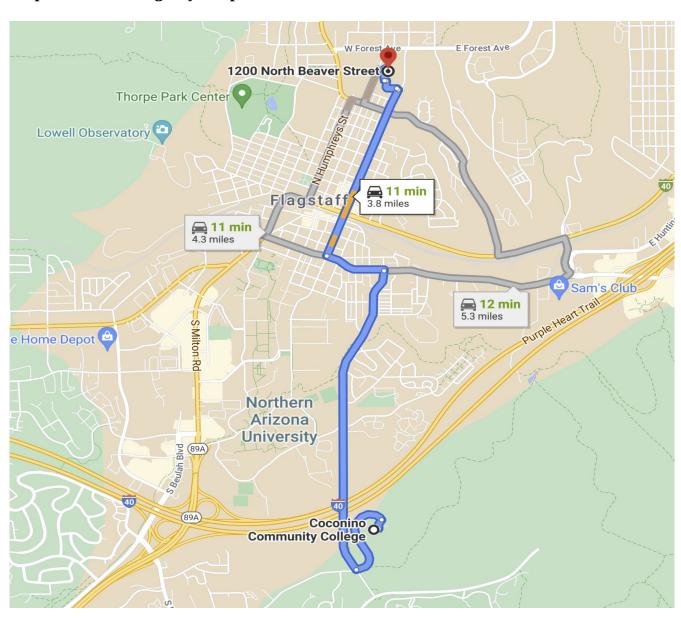

### Attachment 1 Map to Local Emergency Hospital

## Flagstaff, Arizona

| Contacts                         |                                                                                                       |                                                                  |  |
|----------------------------------|-------------------------------------------------------------------------------------------------------|------------------------------------------------------------------|--|
| Local Emergency Room<br>Hospital | Flagstaff Medical Center Emergency Department (928) 773-2113<br>1200 N Beaver St, Flagstaff, AZ 86001 | Approximately 3.8 miles  Directions: see Attachment 1            |  |
| Campus Security                  | 928-527-1222 - non emergency<br>2800 S Lone Tree Rd, Flagstaff, AZ 86005                              | Note: Campus security is not present on-campus 24-hours per day. |  |
| Sheriff Department               | Coconino County Sheriff<br>928-774-4523 – non emergency<br>911 E. Sawmill Rd. Flagstaff, AZ 86001     |                                                                  |  |
| Fire Department                  | Flagstaff Fire Department<br>(928) 213-2500<br>211 W Aspen Ave, Flagstaff, AZ 86001                   |                                                                  |  |